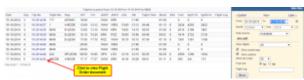

## **Aircraft Flights**

Report 'Aircraft Flights' - fleet flights & fuel usage

Select a period of time for which you want to see all flights performed by entire fleet. It is also possible to view **Flight Order** document for each leg.

The report also shows **used fuel** data (taken from journey logs) along with number of kilograms/pounds (fuel unit selected in the filter) per flight hour and block hour.

You can also use the filter to view flights which start or end in UE or flights only within EU.

The **summary** table appears in the bottom-right corner of the screen.

From:

https://wiki-draft.leonsoftware.com/ - Leonsoftware Wiki

Permanent link:

https://wiki-draft.leonsoftware.com/leon/report-aircraft-flights