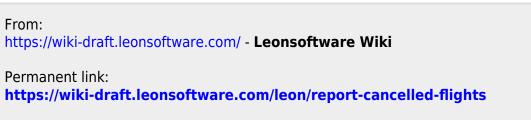

## **Cancelled Flights**

| lotal Legs | Cancelled L | egs    |             |               |                               |
|------------|-------------|--------|-------------|---------------|-------------------------------|
| 16         | 20 (17.24%  | 0      |             | « Earlier     | Now                           |
| Date       | No.         | Reg.   | ADEP - ADES | From 01-03-20 | 015 To 31-03-20               |
| 1-03-2015  | 8P123       | D-LEON | MAN - AMS   | Month March   | <ul> <li>Year 2015</li> </ul> |
| 1-03-2015  | 111         | B-ARTI | MAN - AMS   | Aircraft      | Select *                      |
| 1-03-2015  | SP123       | D-LEON | AMS - MAN   | Shew          |                               |
| 2-03-2015  | 100         | A-BCDE | WAW-GVA     | Sinn          |                               |
| 3-03-2015  | 123         | G-LEON | LTN - AMS   |               |                               |
| 4-03-2015  | 222         | B-ARTI | MAN - GVA   |               |                               |
| 4-03-2015  | MAN         | D-LEON | MAN - RAK   |               |                               |
| 6-03-2015  | MAN100      | D-LEON | EDKB - WAW  |               |                               |
| 8-03-2015  | MAN         | D-LEON | OPO - MAN   |               |                               |
| 9-03-2015  | MAN100      | D-LEON | WAW - GVA   |               |                               |
| 0-03-2015  | ABC2        | D-LEON | KDH - KBL   |               |                               |
| 2-03-2015  | MAN101      | D-LEON | AMS - KRK   |               |                               |
| 6-03-2015  | TEST        | G-LEON | WAW - WRO   |               |                               |
| 0-03-2015  | 222         | B-ARTI | POZ - WWW   |               |                               |
| 4-03-2015  | 111         | D-LEON | WAW - WRO   |               |                               |
| 4-03-2015  | 112         | D-LEON | WRO-POZ     |               |                               |
| 4-03-2015  | 113         | D-LEON | POZ - WAW   |               |                               |

Report 'Cancelled Flights' - the list of all deleted flights

With this report you can generate a list of all **cancelled flights**.

The screen is divided into **2** sections:

- 1. Total legs & number of cancelled legs (with the percentage).
- 2. All cancelled legs displayed for a selected aircaft and selected period of time.

In the filter you can select a particular aircraft registration as well as generate data for fleet no longer used (tails set as 'not used' in Settings > Fleet)

Last update: 2016/08/30 13:06