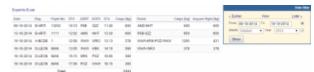

## Cargo

Report 'Cargo' - generated cargo data added previously to Journey Log

**Cargo** load data can be added to the Journey Log in Leon. If you need this additional field to be available, go to the section Settings > Flight Editing and mark a checkbox 'Cargo' in **Show in Journey Log** section.

After each flight is done you can insert cargo weight to the Journey Log and generate data for the entire fleet. In section Settings > Fleet you can insert default weight for each tail and max cargo weight.