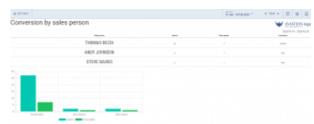

## Conversion by sales person

Conversion by Sales Person presentation

This report is based on the scope 'Quote'.

The report presents the conversion of the requests to the booked trips per each Sales person.

It is divided into 2 sections:

- **Table** located in the tops section and listing each Sales person, number of quotes assigned, number of quotes completed (booked with status 'DONE') and the conversion rate
- Chart block presentation of assigned quotes and quotes completed