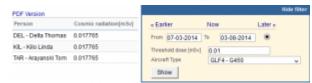

## **Cosmic Radiation Summary**

Report 'Cosmic Radiation Summary'

This report coresponds with 'Cosmic Radiation Dose' and it shows a total cosmic radiation dose per a selected in the filter aircraft type.

On the screen you can see crew members (who have ratings assigned on selected aircraft) with the total cosmic radiation dose (in mSv).

To view data you need to define a threshold dose, i.e. 0.01

From:

https://wiki-draft.leonsoftware.com/ - Leonsoftware Wiki