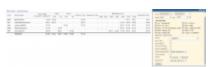

## **Crew Block Time**

Report 'Crew block time' - including previous operators flying hours done by pilots

Crew block time is displayed for cockpit crew (cabin crew can be included if marked in the filter) and it appears per <u>aircraft</u> and per <u>functions</u>.

The report also shows **Experience time** - pilot's experience before joining a current operator, which can be input in the user's profile (as long as it has been enabled in a section 'General Settings'.

You can select in the filter options such as: Person, show cabin & other positions (i.e. FM), show time on acft type, include the whole experience and all flights, show SIM flights and **data source**.