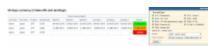

## **Crew Currency**

Report 'Crew Currency' - crew currency overview

This report gives an overview of **crew currencies** and helps to manage validity of any currency for each pilot.

It provides information such as:

- Last/first name
- Aircraft type for which the currency applies.
- Dates of take offs / landings split into 3 separate columns, where dates are displayed.
- Expires the expiry date including colour codes.

The colours suggest number of days before the currency expires:

- Red Currency expired
- Orange 30 days or less left to on vailidity
- Green Currency is valid

It is possible to filter by:

- Aircraft Type
- Person
- Crew Currency this section is divided to currencies 'activated' and 'non-activated' for one operator.