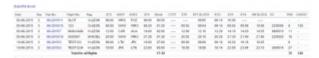

## Flight Watch Summary

Report 'Flight Watch Summary' - aircraft flight times

If you enter **Flight Watch** details to Leon you can generate a report where you can find all FW data in a selected period of time.

Apart from Flight Watch details, the report itself also shows date of each flight, trip number, the schedule and block time as well as pax and cargo details.

In a filter you can select aircraft type or registration. It is possible to export the report to **Excel** file.