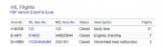

## **HIL Flights**

Report 'HIL Flights' - generated list of fleet defects recorded in Leon

In Leon you can register and archive all fleet defects in section MX > Hold Items List .

The report **HIL Flights** shows all items in a selected period of time in the filter. You can export data to PDF file (click a link in top-left corner of the screen).

The screen shows:

- The aircraft registration number
- HIL item number
- MEL item number
- Status
- The description (of the defect)
- The number of flights added within the HIL period of time

From:

https://wiki-draft.leonsoftware.com/ - Leonsoftware Wiki