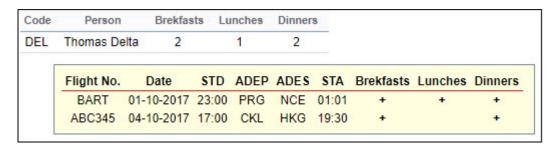

By using this report you can generate an information regarding who (crew code & name/surname) has had meals provided in a selected period of time.

When you hover the mouse over the crew code, Leon will display information about the flights (flight number, date, STD, ADEP, ADES, STA) on which meals were served to the crew.