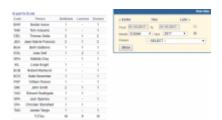

## **Lunch and Dinner**

Report 'Lunch & Dinner' - a list of crew who have had meals provided

In a section OPS > Checklist (part CREW) you can click an icon to mark if crew will have **breakfast, lunch or dinner** on their duty.

By using this report you can generate an information regarding who (crew code & name/surname) has had meals provided in a selected period of time.

When you hover the mouse over the crew code, Leon will display information about the flights (flight number, date, STD, ADEP, ADES, STA) on which meals were served to the crew.

It is possible to export data to Excel file.

From:

https://wiki-draft.leonsoftware.com/ - Leonsoftware Wiki

Permanent link:

https://wiki-draft.leonsoftware.com/leon/report-lunch-and-dinner

Last update: 2023/08/07 07:34