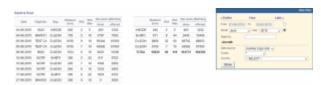

## **Pax Work**

Report 'Pax Work' - passengers data on flights: total number, capacity, pax per kilometer

This report is split into 2 parts:

- 1. **Pax work per a flight** it shows each flight with details such as: date, flight number, distance, pax on flight, pax capacity, pax work.
- 2. **Pax work per an aircraft** displays data per an aircraft: distance, pax on flight, pax capacity, pax work.

Pax work: done - distance in kilometers multiplied by the number of pax inserted to Journey Log.

**Pax work: offered** - distance in kilometers multiplied by the number of max pax capacity on a particular aircraft.

In the filter you can view data by a flight number, aircraft registration or type, data source, traffic (domestic or international) or country.

From:

https://wiki-draft.leonsoftware.com/ - Leonsoftware Wiki