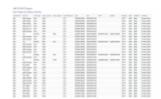

## **SAFTE-FAST**

SAFE-FAST report

SAFTE-FAST is the validated and widely used fatigue model used to assess fatigue for an entire workforce. More information about SAFE-FAST can be found here

Leon is able to generate a report which can be uploaded on SAFE-FAST website and used towards crew fatigue calculations.

The report includes flights (with and without the JL), crew positioning and duties assigned in Crew > Duties or Crew Panel.

It is also possible to generate the report for multiple crew by clicking on Export multiple crew members link and sending the report for selected crew to the email address inserted in the 'Recipients' box.