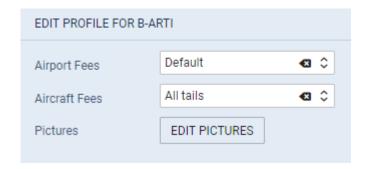

## **FLEET**

This panel allows adding previously defined (in separate panels) **Airport** & **Aircraft** Fees.

Edit the aircraft, select an airport & aircraft fee and SAVE. Once it's done, the selected aircraft will show **copied** fees.

Additionally you can upload **pictures** for this particular aircraft and then make it displayed in your 'Requests/Quotes' panel documents with the help of Documents Manager, where in Available Data > Aircraft you can find an item 'Pictures' to be used.