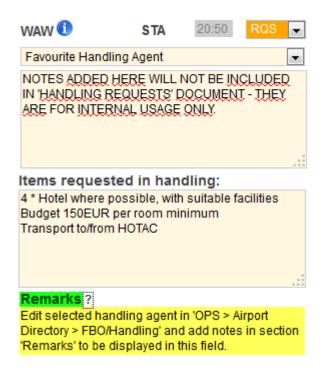

A field 'Notes' in Legs Info, tab FBO/Handling has been activated for the usage.

Edit selected handling agent in 'OPS > Airport Directory > tab **FBO/Handling**' and add notes in section '**Remarks**' to be displayed in 'Legs Info - Handling', once you have selected that particular handling agent (see screenshots below).

• Go to 'Legs Info - Handling' - when a handling agent with previously added information in the field 'Remarks' is selected, that information will automatically appear in the field 'Remarks'.