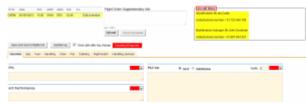

When editing **aircraft data** in OPS > Fleet > Fleet Edit, you will see a new window '**Notes**' on the right-hand side of the screen.

Aircraft notes in 'Legs Info' imported from 'Fleet Edit' page

This is where you can add <u>information</u> or <u>procedures</u> related to a specific aircraft, such as: preffered handling agents or personal contacts.

All information inserted into this field will be visible in '**Legs Info**' section, in the top-right corner (see screenshot on the right).

From: https://wiki-draft.leonsoftware.com/ - **Leonsoftware Wiki** 