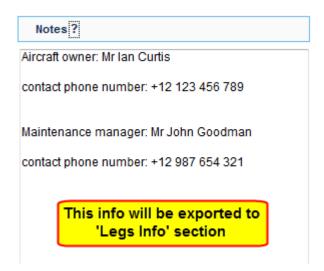

When editing **aircraft data** in OPS > Fleet > Fleet Edit, you will see a new window '**Notes**' on the right-hand side of the screen.

Aircraft notes in 'Legs Info' imported from 'Fleet Edit' page

This is where you can add <u>information</u> or <u>procedures</u> related to a specific aircraft, such as: preffered handling agents or personal contacts.

All information inserted into this field will be visible in '**Legs Info**' section, in the top-right corner (see screenshot on the right).

From: https://wiki-draft.leonsoftware.com/ - **Leonsoftware Wiki** 