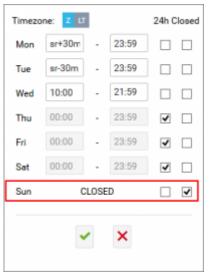

1/1

**Control Tower Hours** 

As you can see in the screen apart from standard options of editing Tower Hours, which is inputting "From-To" times and marking 24H checkbox, we have added **Closed** column with checkboxes for each day.

This allows you to:

- Mark airport closed you can do it by simply ticking the checkbox in "Closed" column on a specific day
- **Change hours if airport Closed** if you untick the checkbox Leon will react with accordance to previous hour setting. Most of the time unticking "Closed" checkbox will automatically tick "24H" checkbox, unless Opening hours were input manually. In this case unticking "Closed" checkbox will edit "Opening hours" column where you can input opening hours. Clicking on word "Closed" in "Opening hours" column acts in the way explained above.