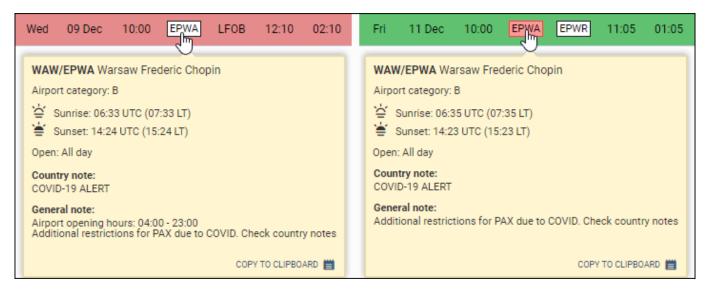

Multiple 'Notes' with different expiry dates

It is now possible to insert **multiple airport 'Notes'** with different timeframes.

Click on the green 'ADD NOTE' button to add an extra 'Note' section

Once all the Notes are added, they will display the information within specified dates when you hover the mouse over the airport code.

See below example for the notes with different expiry dates (according to screen on the right):

If the checkbox 'Show on Calendar' is marked, the information will appear in OPS > Calendar section (yellow bar).