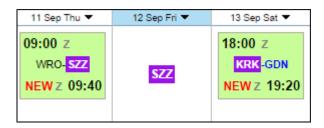

• **Example 1** - Discontinuity between the arrival airport and the next day departure airport.

• **Example 2** - Discontinuity between airports, where there is base-airport (no duty day) also highlighted.