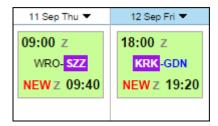

• **Example 1** - Discontinuity between the arrival airport and the next day departure airport.

• **Example 2** - Discontinuity between airports, where there is base-airport (no duty day) also highlighted.