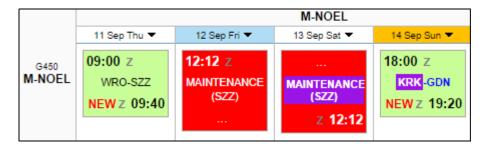

• **Example 3** - Discontinuity between airport of scheduled **Maintenance** and the departure airport.