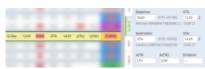

## **Default ALTN airports**

Alternate airports displaying in Leon

Leon allows to define default **alternate airports** which will automatically show in a section Schedule (columns ALTN & ALTN2) and in a tab FLIGHT.

Click a tab **General** and type **Default ALTN1** airport's name or a code, then do the same for **Default ALTN2** (not mandatory).

Once ALTN airports are defined Leon will show them in a section Schedule, in brackets (you need to macr a checkbox 'ALTN' in the left-hand filter, tab 'SHOW' to get columns ALTN & ALTN2 displayed) and also in a tab FLIGHT (see the screenshot on the right).