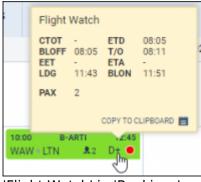

## **Flight Watch indication in Bookings**

'Flight Watch' in 'Bookings'

We have added the 'Flight Watch' indication in the 'Bookings' view.

The indication is only available on the booked trips in the **Schedule** part of the 'Bookings' Calendar.

If the **Flight Watch** is inserted in the OPS section of Leon, the tile will indicate it by displaying the same 'Flight Watch' labels as in the OPS section.

Hovering the mouse over the label will display the Flight Watch details in the tooltip.

The tooltip is not available on the subcharter flights.

From: https://wiki-draft.leonsoftware.com/ - Leonsoftware Wiki Permanent link: https://wiki-draft.leonsoftware.com/updates/bookings-flight-watch-indication-introduced?rev=1627389486 Last update: 2021/07/27 12:38