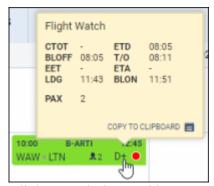

## Flight Watch indication in Bookings

'Flight Watch' in 'Bookings'

We have added the 'Flight Watch' indication in the 'Bookings' view.

The indication is only available on the booked trips in the **Schedule** part of the 'Bookings' Calendar.

If the **Flight Watch** is inserted in the OPS section of Leon, the tile will indicate it by displaying the same 'Flight Watch' labels as in the OPS section.

Hovering the mouse over the label will display the Flight Watch details in the tooltip.

The tooltip is not available on the subcharter flights.

From

https://wiki-draft.leonsoftware.com/ - Leonsoftware Wiki

Permanent link

https://wiki-draft.leonsoftware.com/updates/bookings-flight-watch-indication-introduced?rev=1627581924