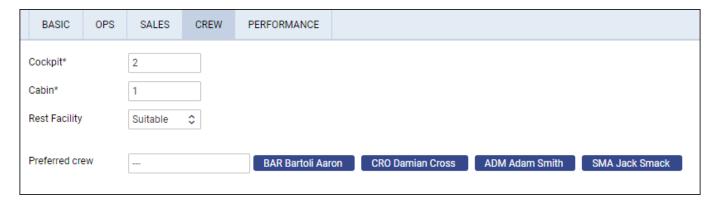

In a panel **FLEET**, tab **CREW**, it is possible to add 'Preferred crew' to the aircraft.

A screenshot below shows an example of a crew Bartoli Aaron (BAR) added as 'Preferred crew' to the aircraft 'B-ARTI'.

Crew BAR has been assigned to 2 flights on the aircraft 'A-BCDE' (to which he is not added as 'Preferred crew'), and there are 4 flights on the aircraft 'B-ARTI' (to which he is added as 'Preferred crew') where he is not assinged as a pilot.