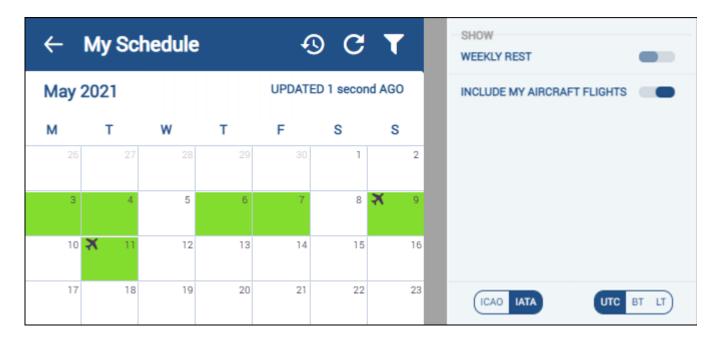

When crew BAR is logged in to Leon Crew App, in a panel 'My Schedule', he can see 2 flights he is assigned to, on the tail 'A-BCDE' (an option **Include my aircraft flights** is switched off).

If in the **Filter** an option **Include my aircraft flights** is switched on, crew BAR will also see all flights of the tail 'B-ARTI'.