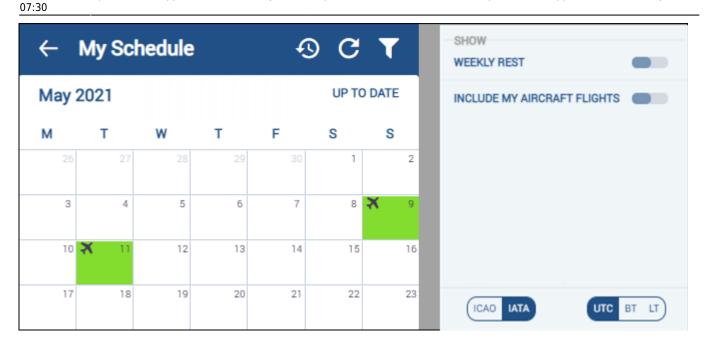

When crew BAR is logged in to Leon Crew App, in a panel 'My Schedule', he can see 2 flights he is assigned to, on the tail 'A-BCDE' (an option **Include my aircraft flights** is switched off).

If in the **Filter** an option **Include my aircraft flights** is switched on, crew BAR will also see all flights of the tail 'B-ARTI'.