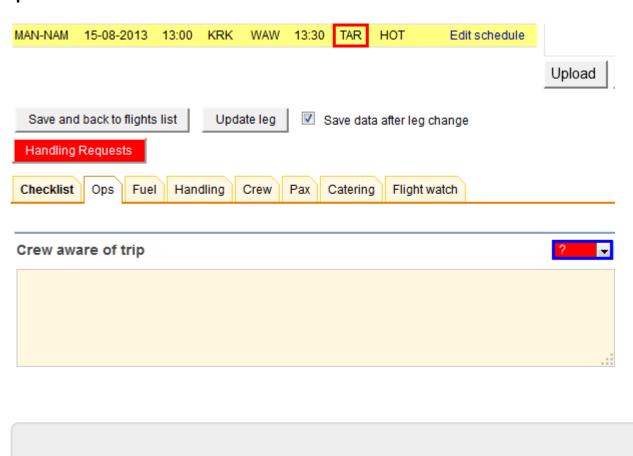

2021/10/15 00:51 1/2 crew-aware-of-trip-status

If you make any changes in crew assignment on the flight, the 'Crew aware of trip' status in 'Legs Info' will get turned from 'ACK" to '?' (see below).

## 2. Crew ECH is replaced with TAR - the 'Crew aware of trip' status is changed from 'ACK' to '?'

Last update: 2016/08/30 13:06

From:

https://wiki-draft.leonsoftware.com/ - Leonsoftware Wiki

Permanent link: