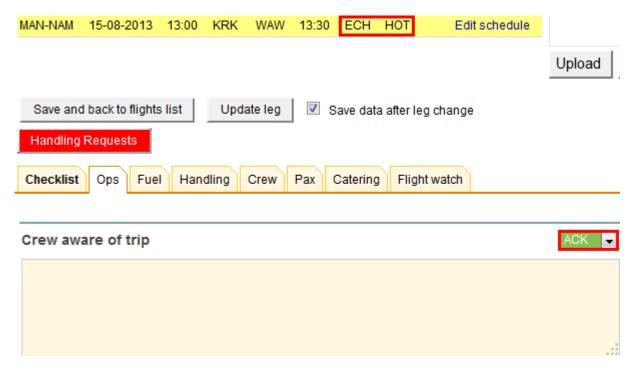

2021/10/15 00:51 1/2 crew-aware-of-trip-status

If you make any changes in crew assignment on the flight, the 'Crew aware of trip' status in 'Legs Info' will get turned from 'ACK" to '?' (see below).

## 1. Crew ECH & HOT assigned to the flight - the 'Crew aware of trip' status set to 'ACK'