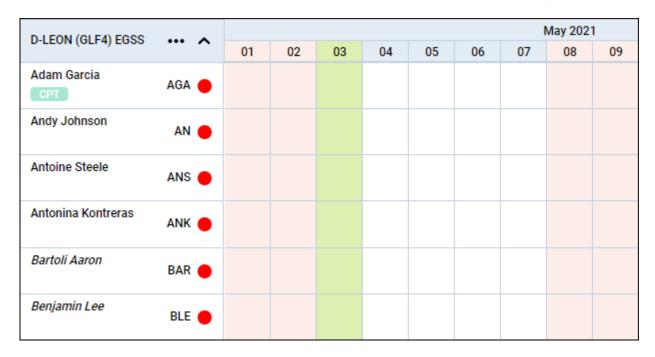

Right next to aircraft registration click 3 dots and click 'Assign temporary crew'.

In a pop-up window insert: **Start of assigment**, **End of assigment** and select **crew member/members**.

On the 'Crew Calendar' page, when the date range selected in the calendar covers dates of assignment (either start or end date), Leon will show crew assigned provisionally in *italic*.

Adding duties for crew assigned provisionally works in the same way as for regular crew.

From:

https://wiki-draft.leonsoftware.com/ - Leonsoftware Wiki

Permanent link

https://wiki-draft.leons of tware.com/updates/crew-calendar-assigning-provisionally-crew-to-a-flight-is-now-possible and the control of the