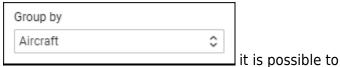

## ASSIGNING CREW PROVISIONALLY

This functionality is designed for easier planning of crew that are not flying regularly on one specific aircraft as well as servicing the freelance crew.

When grouping crew by the aircraft in 3-dot filter assign crew provisionally.

Right next to aircraft registration click 3 dots and click 'Assign temporary crew'.

In a pop-up window insert: **Start of assigment**, **End of assigment** and select **crew member/members**.

On the 'Crew Calendar' page, when the date range selected in the calendar covers dates of assignment (either start or end date), Leon will show crew assigned provisionally in *italic*.