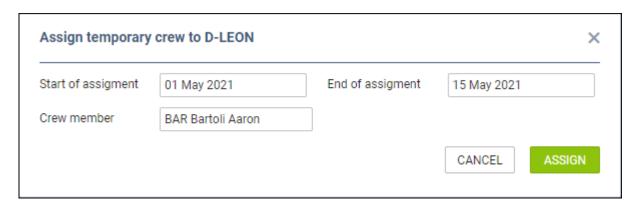

Right next to aircraft registration click 3 dots and click 'Assign temporary crew'.

In a pop-up window insert: **Start of assigment**, **End of assigment** and select **crew member/members**.

On the 'Crew Calendar' page, when the date range selected in the calendar covers dates of assignment (either start or end date), Leon will show crew assigned provisionally in *italic*.