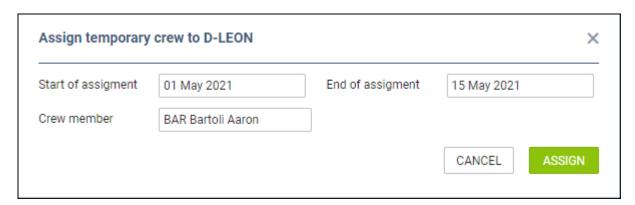

In a pop-up window insert: **Start of assigment**, **End of assigment** and select **crew member/members**.

In 'Crew Calendar' page, when date range selected in calendar covers dates of assignment (either start or end date), Leon will show crew assigned provisionally in *itallic*.