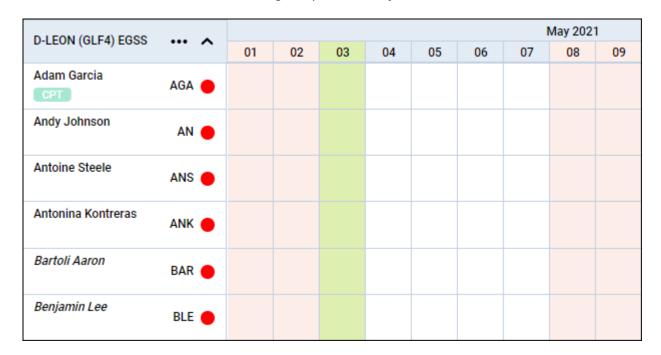

In a pop-up window insert: **Start of assigment**, **End of assigment** and select **crew member/members**.

In 'Crew Calendar' page, when date range selected in calendar covers dates of assignment (either start or end date), Leon will show crew assigned provisionally in *itallic*.

Adding duties for crew assigned provisionally works in the same way as for regular crew.

Last update: 2021/04/09 updates:crew-calendar-assigning-provisionally-crew-to-a-flight-is-now-possible https://wiki-draft.leonsoftware.com/updates/crew-calendar-assigning-provisionally-crew-to-a-flight-is-now-possible?rev=1617963817 10:23