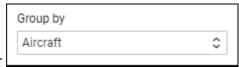

## **ASSIGNING CREW PROVISIONALLY**

When grouping crew by the aircraft in 3-dot filter assign crew provisionally.

it is possible to

Right next to aircraft registration click 3 dots and click 'Assign temporary crew'.