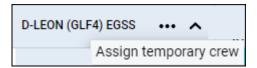

## **ASSIGNING CREW PROVISIONALLY**

When grouping crew by the aircraft in 3-dot filter assign crew provisionally.

it is possible to

Right next to aircraft registration click 3 dots and click 'Assign temporary crew'.