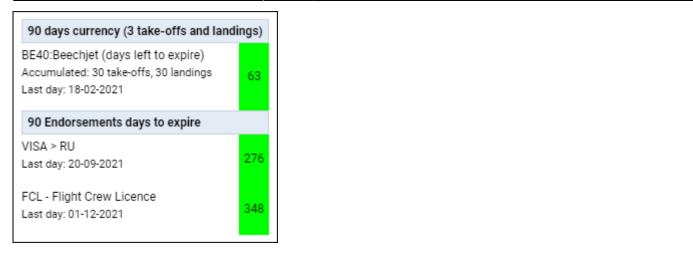

After clicking FTL DETAILS, Leon will show details of the most important FTL regulations monitored by the application.