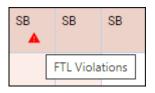

## **FTL VIOLATIONS**

Leon will show a warning icon for any **FTL Violation** (not only Days Off violation). The warning will get displayed with the icon and will appear only on the day with the duty/flight assigned.

When hovering the mouse over the FTL violation icon, Leon will show a little tooltip with the information

| NU-4 PP Sectors E |                         | 100     | FR, Security Same           | Vol.13, 944 |            |   |
|-------------------|-------------------------|---------|-----------------------------|-------------|------------|---|
| Report Tel        | State:                  | havitt  |                             | treet.      | Ante       |   |
|                   | Resident Dire           |         | Ind Memory C                | 100 125     | 240.201    |   |
|                   |                         |         | Malified State              |             | in idea    |   |
| 10.00             | A GALES DARF HIML IN DR | 10251   | Papering Parket ()          | mar life    | in Opr     |   |
|                   | Name - Constant         | C Refer | linky .                     |             | 0.024      | - |
|                   |                         |         | Red after ship              | Hell 101    | -2+em)     | - |
|                   |                         |         | Period.                     |             | 10.00      |   |
|                   |                         |         | Cumulative SMD              |             |            |   |
|                   |                         |         | 2 sings                     | 10.00       | de Ciller  |   |
|                   |                         |         | 141000                      | Nex 1104    | 64 C241    | - |
|                   |                         |         | 10.045                      | 14/101      | 64-26en    |   |
|                   |                         |         | Counting                    | na.2004     | 20% (1m    | - |
|                   |                         |         | Early, Tologiery Laboration |             |            |   |
|                   |                         |         | 0.00-01011-4 Oct            | 1813        |            | - |
|                   |                         |         | Speciality Block            |             |            |   |
|                   |                         |         | (9-564                      | 14/101      | 0.054      | - |
|                   |                         |         | No less                     | na lit      | the street |   |
|                   |                         |         | 1.66                        | 14-101      | 481 2011   |   |
|                   |                         |         | 1210/04                     | na: 1005    | 489.251    | * |
|                   |                         |         | Consultations Days 107      |             |            |   |
|                   |                         |         | steps in all samples        | min 7       |            | * |
|                   |                         |         | parents 1 months            | 1           |            | × |
|                   |                         |         | Last biltrati               | nav tille   | ai der     |   |
|                   |                         |         | Nation und                  | 171ei 2010  |            |   |
|                   |                         |         | Panituri paenali            | 10 Bar 2678 |            |   |
|                   |                         |         | FDF-relievalues<br>2-team   | Ter. I      |            |   |
|                   |                         |         |                             |             |            |   |