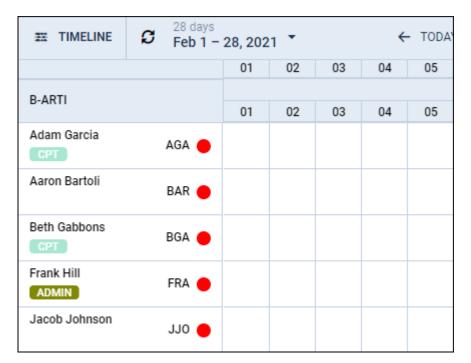

## **CREW CALENDAR**

We have implemented a **new way of grouping crew** in the Crew Calendar panel. Right now - apart from grouping by a position type - it is also possible to group crew by the Aircraft.

In a section **Fleet** edit an aircraft profile, go to a tab **Crew** and in a field **Preferred crew** choose crew members who have ratings on this particular type and can be assign to it.

The selected crew members will show in 'Crew Calendar' panel, if in 3-dot filter (top-right corner of the page) the grouping is switched to 'by Aircraft'.