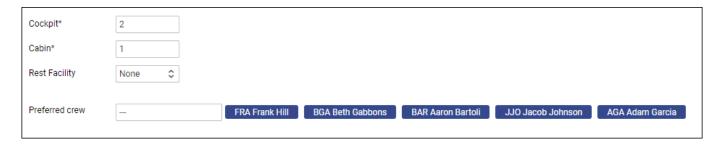

In a section **Fleet** edit an aircraft profile, go to a tab **Crew** and in a field **Preferred crew** choose crew members who have ratings on this particular type and can be assign to it.

The selected crew members will show in 'Crew Calendar' panel, if in 3-dot filter (top-right corner of the page) the grouping is switched to 'by Aircraft'.