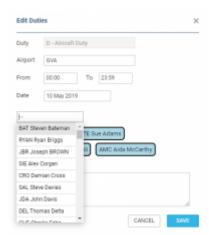

## **Edit Duty**

1. When assigning crew, in the Assign Flight Crew pop-up it is now possible to select **All Bases**. Generally, the crew listed in the pop-up are the ones available in the base and the default base will reflect the airport of departure of the particular flight to which we are trying to assign the crew. The order of bases displayed is by number of crew with a particular base assigned.

If there are no crew based in that airport All Bases will appear, which means that all crew available for assigning from all bases will be listed.

2. Another option which has been developed is the one to **edit duties**. It is now possible to edit the airport, time, and **date** of the existing duty. It is also possible to **add/delete crew members** to the duty.