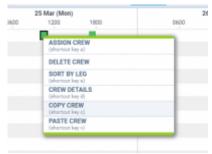

## Copying crew between the flights

Copy crew option

If you wish to assign **the same crew** to the next sector or series of sectors, it is possible to copy the crew by left clicking on the flight from which the crew should be copied. Then select **Copy Crew** or use shortcut **C** and select the next sector/sectors to which the crew should be copied and select **Paste Crew** or use shortcut **V**.

In order to copy crew to **more than one sector** it is necessary to hold **Shift** or **Ctrl** key while selecting the sectors to which the crew should be copied.

Once this is done the Assign flight crew pop-up window will appear with the entire crew already selected. At this point it is possible to deselect some of the crew members.

It is impossible to copy crew to two different aircraft types, Leon will flash a red warning "Cannot paste to flights with different aircraft types".

From:

https://wiki-draft.leonsoftware.com/ - Leonsoftware Wiki