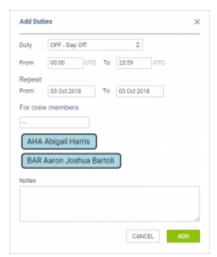

## 1. Assigning multiple crew members to one duty.

In order to assign multiple crew members you need to:

- 1. Right click on a given day in the 'Crew' part of the page.
- 2. Select 'ADD DUTY' and choose any particular duty.
- 3. In a pop-up window select crew members you wish to assign this duty to.
- 4. Click 'ADD' button to save changes.