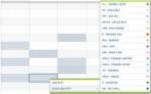

## **QUICK ADD DUTY**

An option 'QUICK ADD DUTY' is a quicker way of adding duties. Hover the mouse over it and Leon will show all pre-defined duties along with their colours. It is more suitable for 'OFF' types of duties, as Leon does not show a pop-up window where you can add details - Leon adds duties with default times (previously defined in a section Duties Setup).

If you want to add duties to more than one crew, on more than one day, use either key **Shift** and mark as many days as needed, or use key **Ctrl** and select particular days for a number of crew members.