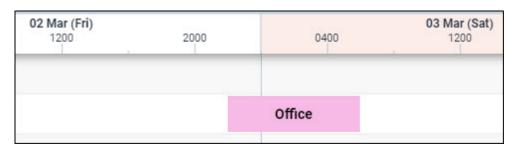

• You can now add duties which cross midnight. Be aware that in the old crew roster Leon will show such duties on the day of the duty start.

Duties added in CREW PANEL section

To add a duty mark a day, right-click with the mouse and select either **ADD DUTY** or **QUICK ADD DUTY**.

## **ADD DUTY**

An option 'ADD DUTY' shows a drop-down box with all duties (pre-defined in a section Settings > Duties Setup), select a needed one and fill a new pop-up window in with details.

Leon shows times in **BT - Base Time** - base/bases are defined in a section Settings > General Settings. Every crew can be assign to a certain base and that base's timezone shows on top of the page (between date 'TO' and an icon 'NOW').