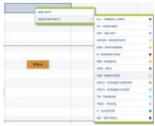

• You can now add duties which cross midnight. Be aware that in the old crew roster Leon will show such duties on the day of the duty start.

Duties added in CREW PANEL section

To add a duty mark a day, right-click with the mouse and select either **ADD DUTY** or **QUICK ADD DUTY**.

## **ADD DUTY**

An option 'ADD DUTY' shows a drop-down box with all duties (pre-defined in a section Settings > Duties Setup), select a needed one and fill a new pop-up window in with details.

Leon shows times in **BT - Base Time** - base/bases are defined in a section Settings > General Settings. Every crew can be assign to a certain base and that base's timezone shows on top of the page (between date 'TO' and an icon 'NOW').

## **QUICK ADD DUTY**

An option 'QUICK ADD DUTY' is a quicker way of adding duties. Hover the mouse over it and Leon will show all pre-defined duties along with their colours. It is more suitable for 'OFF' types of duties, as Leon does not show a pop-up window where you can add details - Leon adds duties with default times (previously defined in a section Duties Setup).