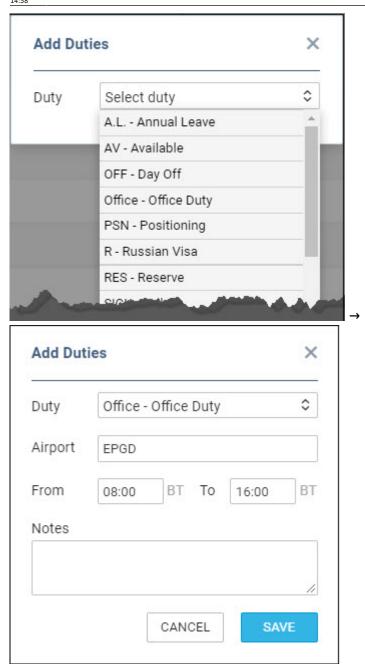

## **ADD DUTY**

An option 'ADD DUTY' shows a drop-down box with all duties (pre-defined in a section Settings > Duties Setup), select a needed one and fill a new pop-up window in with details.

Leon shows times in **BT - Base Time** - base/bases are defined in a section Settings > General Settings. Every crew can be assign to a certain base and that base's timezone shows on top of the page (between date 'TO' and an icon 'NOW').