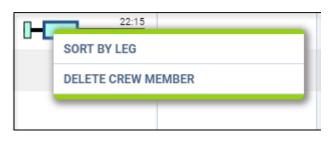

3. In the crew section of the screen Sort by leg and Delete Crew Member are now available.

4. In the Filter > Show we have added sorting by airport ICAO/IATA and UTC/BT

5. When assigning crew Leon shows month and year Block Time.