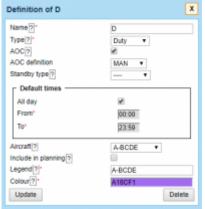

2022/08/30 05:59 1/1 AOC in Duties Setup

'AOC definition' option in Duties Setup

## **AOC in Duties Setup**

For Operators with more than one AOC set up in Leon, it is now possible to select specific AOC when creating or updating the duty.

'AOC definition' dropdown is activated by ticking the 'AOC' checkbox.

Once the relevant AOC is chosen, this particular duty will be calculated according to this AOC regulation set up in FTL Settings.

Also, chosen AOC will display in 'AOC' column in FTL Sheet/FTL Violation reports.