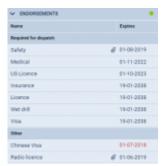

## **Expired endorsements**

Crew endorsements details in a tab CREW

We have made changes to the **expired crew endorsements** displaying in a section Schedule. The first change is dividing a panel 'ENDORSEMENTS' in the tab CREW into **2** separate sections:

- 1. **Required for dispatch** showing all endorsements with marked checkbox 'Warn if expired when adding a flight' in a section Settings > Crew Endorsements. The dot-colour shows the state of the validity of these endorsements.
- 2. **Other** all endorsements without the checkbox 'Warn if expired when adding a flight' marked their expiration does not affect the colour of the dot.