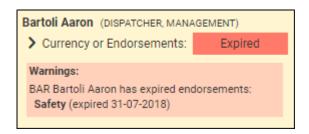

Leon will highlight a crew code in red in Schedule if there are any expired endorsements 'Required for dispatch' (only) - hover the mouse over a crew code to see details.