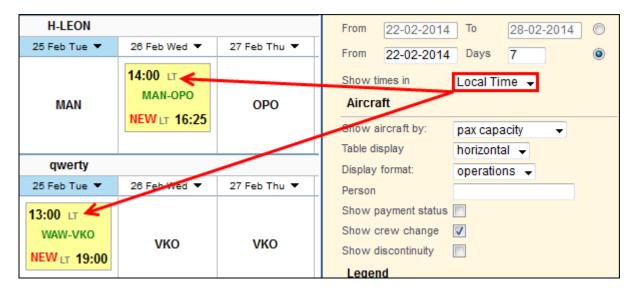

It is possible to view '**Flight Watch**' details in the 'Planned Flights' section (if it has been added to Leon in 'Flights List > FW' screen) in **Local Time**.

When you change '**Show times in**' in the filter from **UTC** to **LT**, it does change schedule times of all flights.

It also changes times of previously added 'Flight Watch' to LT.

From: https://wiki-draft.leonsoftware.com/ - **Leonsoftware Wiki** Permanent link: https://wiki-draft.leonsoftware.com/updates/flight-watch-details-in-the-planned-flights-section-can-be-displayed-in-lt Last update: 2016/08/30 13:06