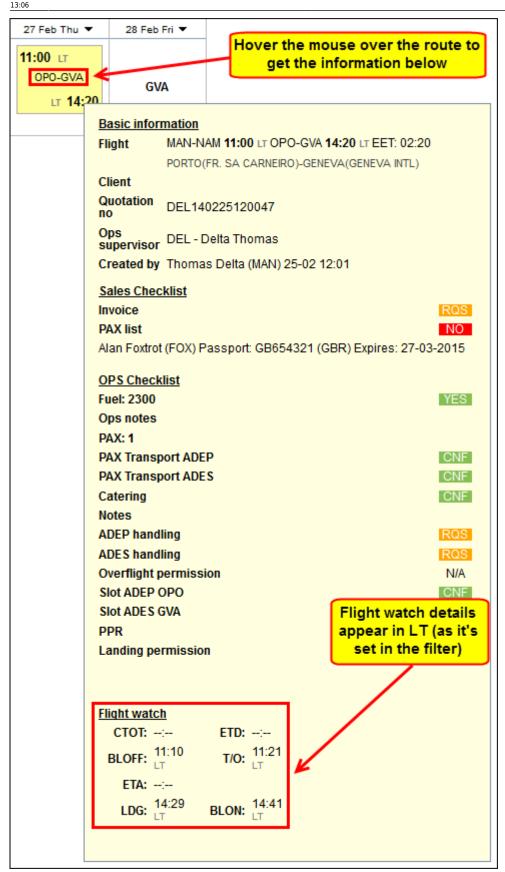

It is possible to view '**Flight Watch**' details in the 'Planned Flights' section (if it has been added to Leon in 'Flights List > FW' screen) in **Local Time**.

When you change '**Show times in**' in the filter from **UTC** to **LT**, it does change schedule times of all flights.

It also changes times of previously added 'Flight Watch' to LT.

From: https://wiki-draft.leonsoftware.com/ - **Leonsoftware Wiki** Permanent link: https://wiki-draft.leonsoftware.com/updates/flight-watch-details-in-the-planned-flights-section-can-be-displayed-in-lt Last update: 2016/08/30 13:06