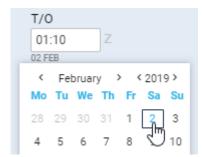

## Flight Watch changes

Date input in the Flight Watch

**Date** of the time input can be selected for each individual box apart from EET.

As soon as you click inside the applicable box Leon will display the date underneath the box in the "ddMMM" format.

To **change** the date, simply click on the date displayed below the box and choose the new date from the calendar.

From

https://wiki-draft.leonsoftware.com/ - Leonsoftware Wiki

Permanent link:

https://wiki-draft.leonsoftware.com/updates/flight-watch-it-is-possible-to-change-the-date-of-inputs