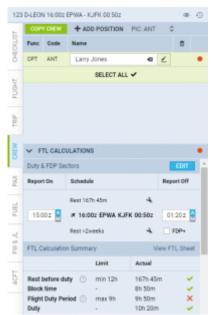

## **FDP** extension options

Option to plan FDP extension in CREW tab

It is possible to select an extension mode. In order to do that please contact support@leonsoftware.com

Each of the modes will affect how 'FDP extensions' should work: whether it should apply automatically or only in case of violation (default setting).

There are 2 modes to choose from in 'FTL Settings':

- at any FDP violation FTL extension mode that applies FDP+ whenever FDP violation appears during realization, regardless of the plan. This means that FDP+ does not have to be planned in order to be applied.
- at planned FDP violation FTL extension mode that applies FDP+ whenever FDP violation appears during both plan and realization. This means that FDP+ must be planned in order to be applied.