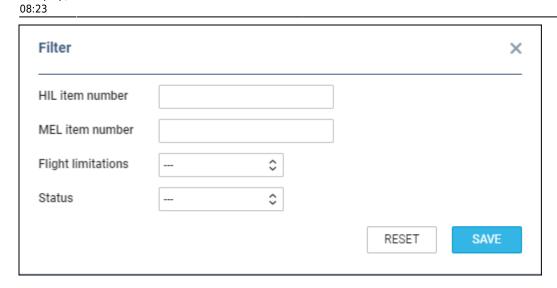

It is also possible to filter the main list by a particular aircraft type, aircraft reg number or its label, by clicking the button

The main offers 4 possibilities of filtering the list of all added HILs: