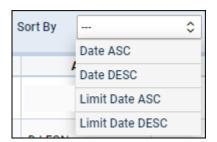

It is possible to set the date-range, either by selecting From-To date, or choosing 1 of the options from the drop-down list.

The **Sort by** option allows to sort the list of HILs by: Date ascending, Date descending, Limit date acs & Limit date des.