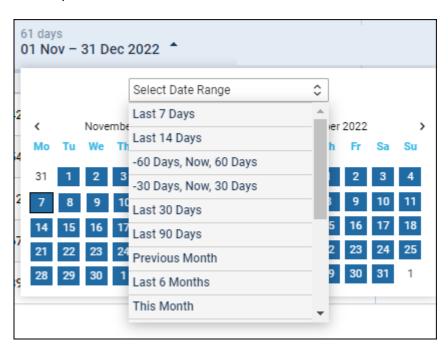

It is possible to set the date-range, either by selecting From-To date, or choosing 1 of the options from the drop-down list.

The **Sort by** option allows to sort the list of HILs by: Date ascending, Date descending, Limit date acs & Limit date des.