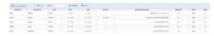

## **NEW MAIN HIL PAGE**

The list of added HILs

We have implemented a brand new main list of all added HILs to Leon.

All added HILs appear on the **main HIL page**, with a few columns displaying most important data, such as: HIL number, MEL number, ACFT, Date, Limit, Date C/W, Discrepancy description, Flight limitations, Status and Action (editing HIL).