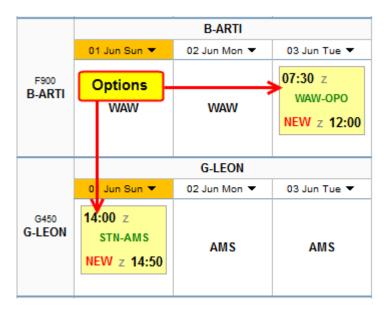

## **IMPORTANT CHANGE!**

From August colours of the squares for confirmed flights and options in the section Planned Flights will get swapped.

This is due to high demand from our clients, as the current colours are often misread.

• All confirmed flights will be green.

• All options will be yellow.

Permanent link: https://wiki-draft.leonsoftware.com/updates/important-in-august-we-will-swap-colours-of-the-squares-for-confirmed-flights-and-options-in-the-section-planned-flights-and-options-in-the-section-planned-flights-and-options-in-the-section-planned-flights-and-options-in-the-section-planned-flights-and-options-in-the-section-planned-flights-and-options-in-the-section-planned-flights-and-options-in-the-section-planned-flights-and-options-in-the-section-planned-flights-and-options-in-the-section-planned-flights-and-options-in-the-section-planned-flights-and-options-in-the-section-planned-flights-and-options-in-the-section-planned-flights-and-options-in-the-section-planned-flights-and-options-in-the-section-planned-flights-and-options-in-the-section-planned-flights-and-options-in-the-section-planned-flights-and-options-in-the-section-planned-flights-and-options-in-the-section-planned-flights-and-options-in-the-section-planned-flights-and-options-in-the-section-planned-flights-and-option-planned-flights-and-option-planned-flights-and-option-planned-flights-and-option-planned-flights-and-option-planned-flights-and-option-planned-flights-and-option-planned-flights-and-option-planned-flights-and-option-planned-flights-and-option-planned-flights-and-option-planned-flights-and-option-planned-flights-and-option-planned-flights-and-option-planned-flights-and-option-planned-flights-and-option-planned-flights-and-option-planned-flights-and-option-planned-flights-and-option-planned-flights-and-option-planned-flights-and-option-planned-flights-and-option-planned-flights-and-option-planned-flights-and-option-planned-flights-and-option-planned-flights-and-option-planned-flights-and-option-planned-flights-and-option-planned-flights-and-option-planned-flights-and-option-planned-flights-and-option-planned-flights-and-option-planned-flights-and-option-planned-flights-and-option-planned-flights-and-option-planned-flights-and-option-planned-flights-and-option-planned-flights-and-option-planned-flights-and-option-planned-fli