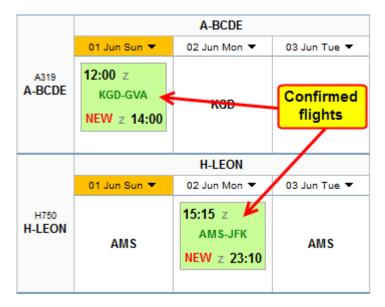

## **IMPORTANT CHANGE!**

From August colours of the squares for confirmed flights and options in the section Planned Flights will get swapped.

This is due to high demand from our clients, as the current colours are often misread.

• All confirmed flights will be green.

• All options will be yellow.

Permanent link: https://wiki-draft.leonsoftware.com/updates/important-in-august-we-will-swap-colours-of-the-squares-for-confirmed-flights-and-options-in-the-section-planned-flights-and-options-in-the-section-planned-flights-and-options-in-the-section-planned-flights-and-options-in-the-section-planned-flights-and-options-in-the-section-planned-flights-and-options-in-the-section-planned-flights-and-options-in-the-section-planned-flights-and-options-in-the-section-planned-flights-and-options-in-the-section-planned-flights-and-options-in-the-section-planned-flights-and-options-in-the-section-planned-flights-and-options-in-the-section-planned-flights-and-options-in-the-section-planned-flights-and-options-in-the-section-planned-flights-and-options-in-the-section-planned-flights-and-options-in-the-section-planned-flights-and-options-in-the-section-planned-flights-and-options-in-the-section-planned-flights-and-options-in-the-section-planned-flights-and-options-in-the-section-planned-flights-and-option-planned-flights-and-option-planned-flights-and-option-planned-flights-and-option-planned-flights-and-option-planned-flights-and-option-planned-flights-and-option-planned-flights-and-option-planned-flights-and-option-planned-flights-and-option-planned-flights-and-option-planned-flights-and-option-planned-flights-and-option-planned-flights-and-option-planned-flights-and-option-planned-flights-and-option-planned-flights-and-option-planned-flights-and-option-planned-flights-and-option-planned-flights-and-option-planned-flights-and-option-planned-flights-and-option-planned-flights-and-option-planned-flights-and-option-planned-flights-and-option-planned-flights-and-option-planned-flights-and-option-planned-flights-and-option-planned-flights-and-option-planned-flights-and-option-planned-flights-and-option-planned-flights-and-option-planned-flights-and-option-planned-flights-and-option-planned-flights-and-option-planned-flights-and-option-planned-flights-and-option-planned-flights-and-option-planned-flights-and-option-planned-fli