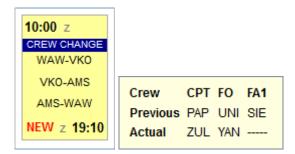

1/1

When viewing Planned Flights section, Leon will inform you if there has been any **crew change** done on the flight. Moreover, when you hover the mouse over the **CREW CHANGE** belt, a pop-up window will show up with the information about the previous and the actual crew.

The only requirement from you is to have a checkbox 'Show crew change' ticked in the <u>filter</u>.

Below you can see **examples** of how this feature works:

• A new flight added - a 'crew change' belt - when hovering the mouse over it - will show the information about the <u>previous crew</u> (from the last flight on that particular aircraft) and <u>actual crew</u> (just added).