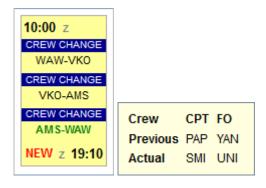

• Crew changed on the 1st leg - an information will appear before the 2nd leg, showing the information about the initial (previous) crew and the changed crew.

• Crew changed on the last leg - an information will appear before the last leg of the trip about the previous crew on that leg and the changed crew.