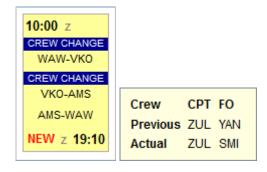

• Crew changed on the 1st leg - an information will appear before the 2nd leg, showing the information about the initial (previous) crew and the changed crew.

• Crew changed on the last leg - an information will appear before the last leg of the trip about the previous crew on that leg and the changed crew.