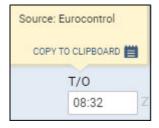

When the integration is completed, **Flight Watch** in Leon will start receiving flight times from Eurocontrol servers. You will recognise them by opening a Flight Watch and hovering the mouse over the time value, as shown in the screenshot above. Eurocontrol will **only** send Take off, EET, ETA and Landing times.