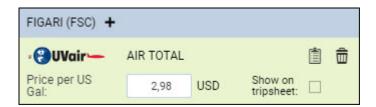

Insert credentials you use to log into UVair in the Configuration section in Settings > Integrations panel. If you do not have credentials yet, please visit their website.

Once the integration between Leon and UVair is turned on, UVair fuel prices get automatically updated in Leon which can be checked in SCHEDULE's right-hand filter, tab FUEL (see example below).