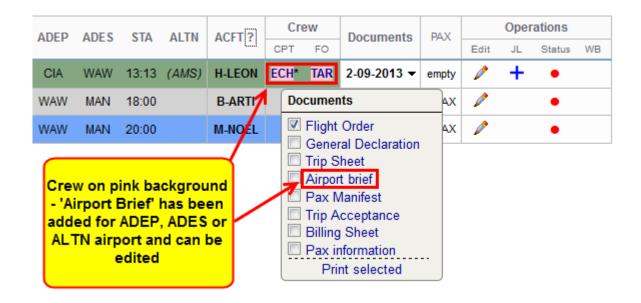

When uploading 'Airport Brief' file for ADEP or ADES airport (in Airport Directory > Edit Airport screen, section 'General Airport Information'), it is possible to do the same for ALTN airport.

Once files have been uploaded, they can all be edited in the main 'Flights List' screen, column 'Documents - Airport brief'. So, for example, if 3 files are uploaded - all 3 will be displayed - one by one - when editing.