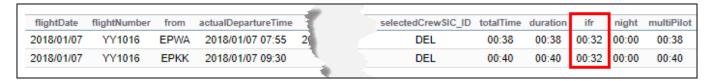

## Instrument time in Logbook exports

We have added an option to export instrument time to LogTenPro and mccPilotlog Logbooks.

For the instrument time to work the following (additional) fields of the Journey Log have to be filled in:

- Landings
- · Instrument time
- Approach

The above fields can be added to Journey Log as a default in Settings > Flight Editing section of Leon.

Once these are filled in, the instrument time will display under 'ifr' in the export file.