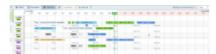

## Minor changes to flight time belts colours in Timeline

Flight times belts colours in the new Timeline

We have slightly amended flight belts colours in the new timeline. Now they present as follows:

- Green planned flight, no data in the FW.
- White CTOT, EDT or BLOFF (without T/O) filled in when the aircraft is still on ground.
- Light Blue airborne flight.
- Orange terminated flight without Journey Log filled in.
- Grey full flight with Journey Log filled in.