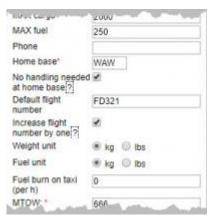

## No handling needed at home base

'No handling needed at home base' option in aircraft profile

Some operators don't use handling in their homebase, so you can mark a checkbox **No handling needed at home base** in a section Settings > Fleet Edit and save yourself an extra work in the checklist. This option relates only to the airport inserted into a field 'Home base' in an aircraft profile.

Once it is ticked and saved, any flight scheduled to or from Home Base will automatically have its Handling status in the OPS checklist changed to 'Not applicable'.

From: https://wiki-draft.leonsoftware.com/ - Leonsoftware Wiki