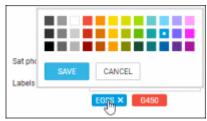

To assign the label you need to:

- insert the name of the label and press enter
- label will appear underneath the 'Label' box. Click on it and select the colour and save
- save aircraft settings

It is possible to assign multiple labels to one aircraft.