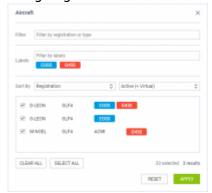

In the 'Aircraft' filter in OPS view, additional 'Labels' option will become available. Clicking within the selection will populate the list of available labels.

It is possible to select numerous labels within the filter. Once the labels are selected, the number of aircraft within the filter will be limited to the ones with the labels assigned (at least one tag from the list).

Clicking on 'APPLY' button in the filter will display only the selected aircraft in the OPS view.

From:

https://wiki-draft.leonsoftware.com/ - Leonsoftware Wiki

Permanent link:

https://wiki-draft.leonsoftware.com/updates/ops-filtering-aircraft-by-label