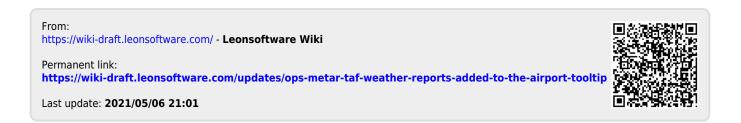

Weather reports presented in the airport tooltip

**METAR** and **TAF** weather reports have been added to the tooltip which shows up when you hover the mouse cursor over the airport code (ADEP, ADES, ALTN and ALTN2) in **OPS** module.

METAR will be shown whenever it is available for the selected airport.

**TAF** will be shown whenever it is available for the selected airport, and the STD (for ADEP) or STA (for ADES) is within its validity period. To improve TAF readability, each of the Forecast Change Indicators will split the message into the new line.