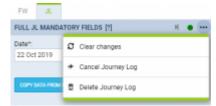

## **Deleting Journey Log**

Option to delete JL

We have introduced the option to **delete** incorrectly inserted Journey Log.

To delete JL you need to click on icon located in the top-right corner of the 'JL' tab. There are 3 options available, one of which will allow you to delete JL:

- Clear changes clears data inserted in JL before it is saved. Useful when incorrect data is inserted in the JL and has to be cleared. Rather than clearing it from each individual field
- Cancel Journey Log cancels saved Journey Log. Cancelling the JL will clear the data as well as display the flight in CALENDAR view as cancelled
- **Delete Journey Log** allows deleting JL. Useful when the JL is inserted by mistake, for example, on the future flight. Deleting JL clears mistakenly inserted data as well as keeps the flight active