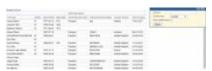

## **APIS Data**

Due to the fact that lots of destinations require **Crew APIS** data, we have made available a simple report (section Reports > Crew) containing crew details such as:

Report 'APIS Data' - crew main details available to be sent to authorities

- Name & Surname
- Gender
- Date of birth
- Nationality
- Travel document type
- Travel document number
- Country of issue
- Date of expiry

All the above details **must** be inserted into crew profiles to be correctly displayed in this report. A link to export this report to **Excel** is available in top-left corner of the screen.

In the filter you can insert **crew codes** to narrow down the list of crew and also filter by a **Position type**, plus it is possible to display **deleted users**.

From:

https://wiki-draft.leonsoftware.com/-Leonsoftware Wiki