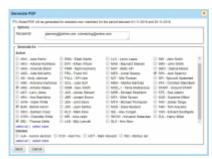

## **Exporting selected crew to PDF**

It is possible to generate FTL Sheet for selected crewmembers.

Crew selection window for FTL Sheet PDF

## The process is as follow:

- 1. Choose the timeframe for which you would like to generate the report
- 2. Click on Generate PDF for multiple crew members link located in the filter
- In the 'Generate PDF' window insert email address in the 'Recipients' window and select the crewmembers for which you would like to generate the report. It is possible to insert the multiple emails separated by the comma
- 4. Press 'SEND' button
- 5. You will see a window with the confirmation that the report is being generated and will be sent to selected email addresses. Depending on the number of chosen crewmembers it might take several minutes. Press 'OK' to confirm
- 6. PDF with the FTL Sheet Reports for the selected crew is available in the INBOX